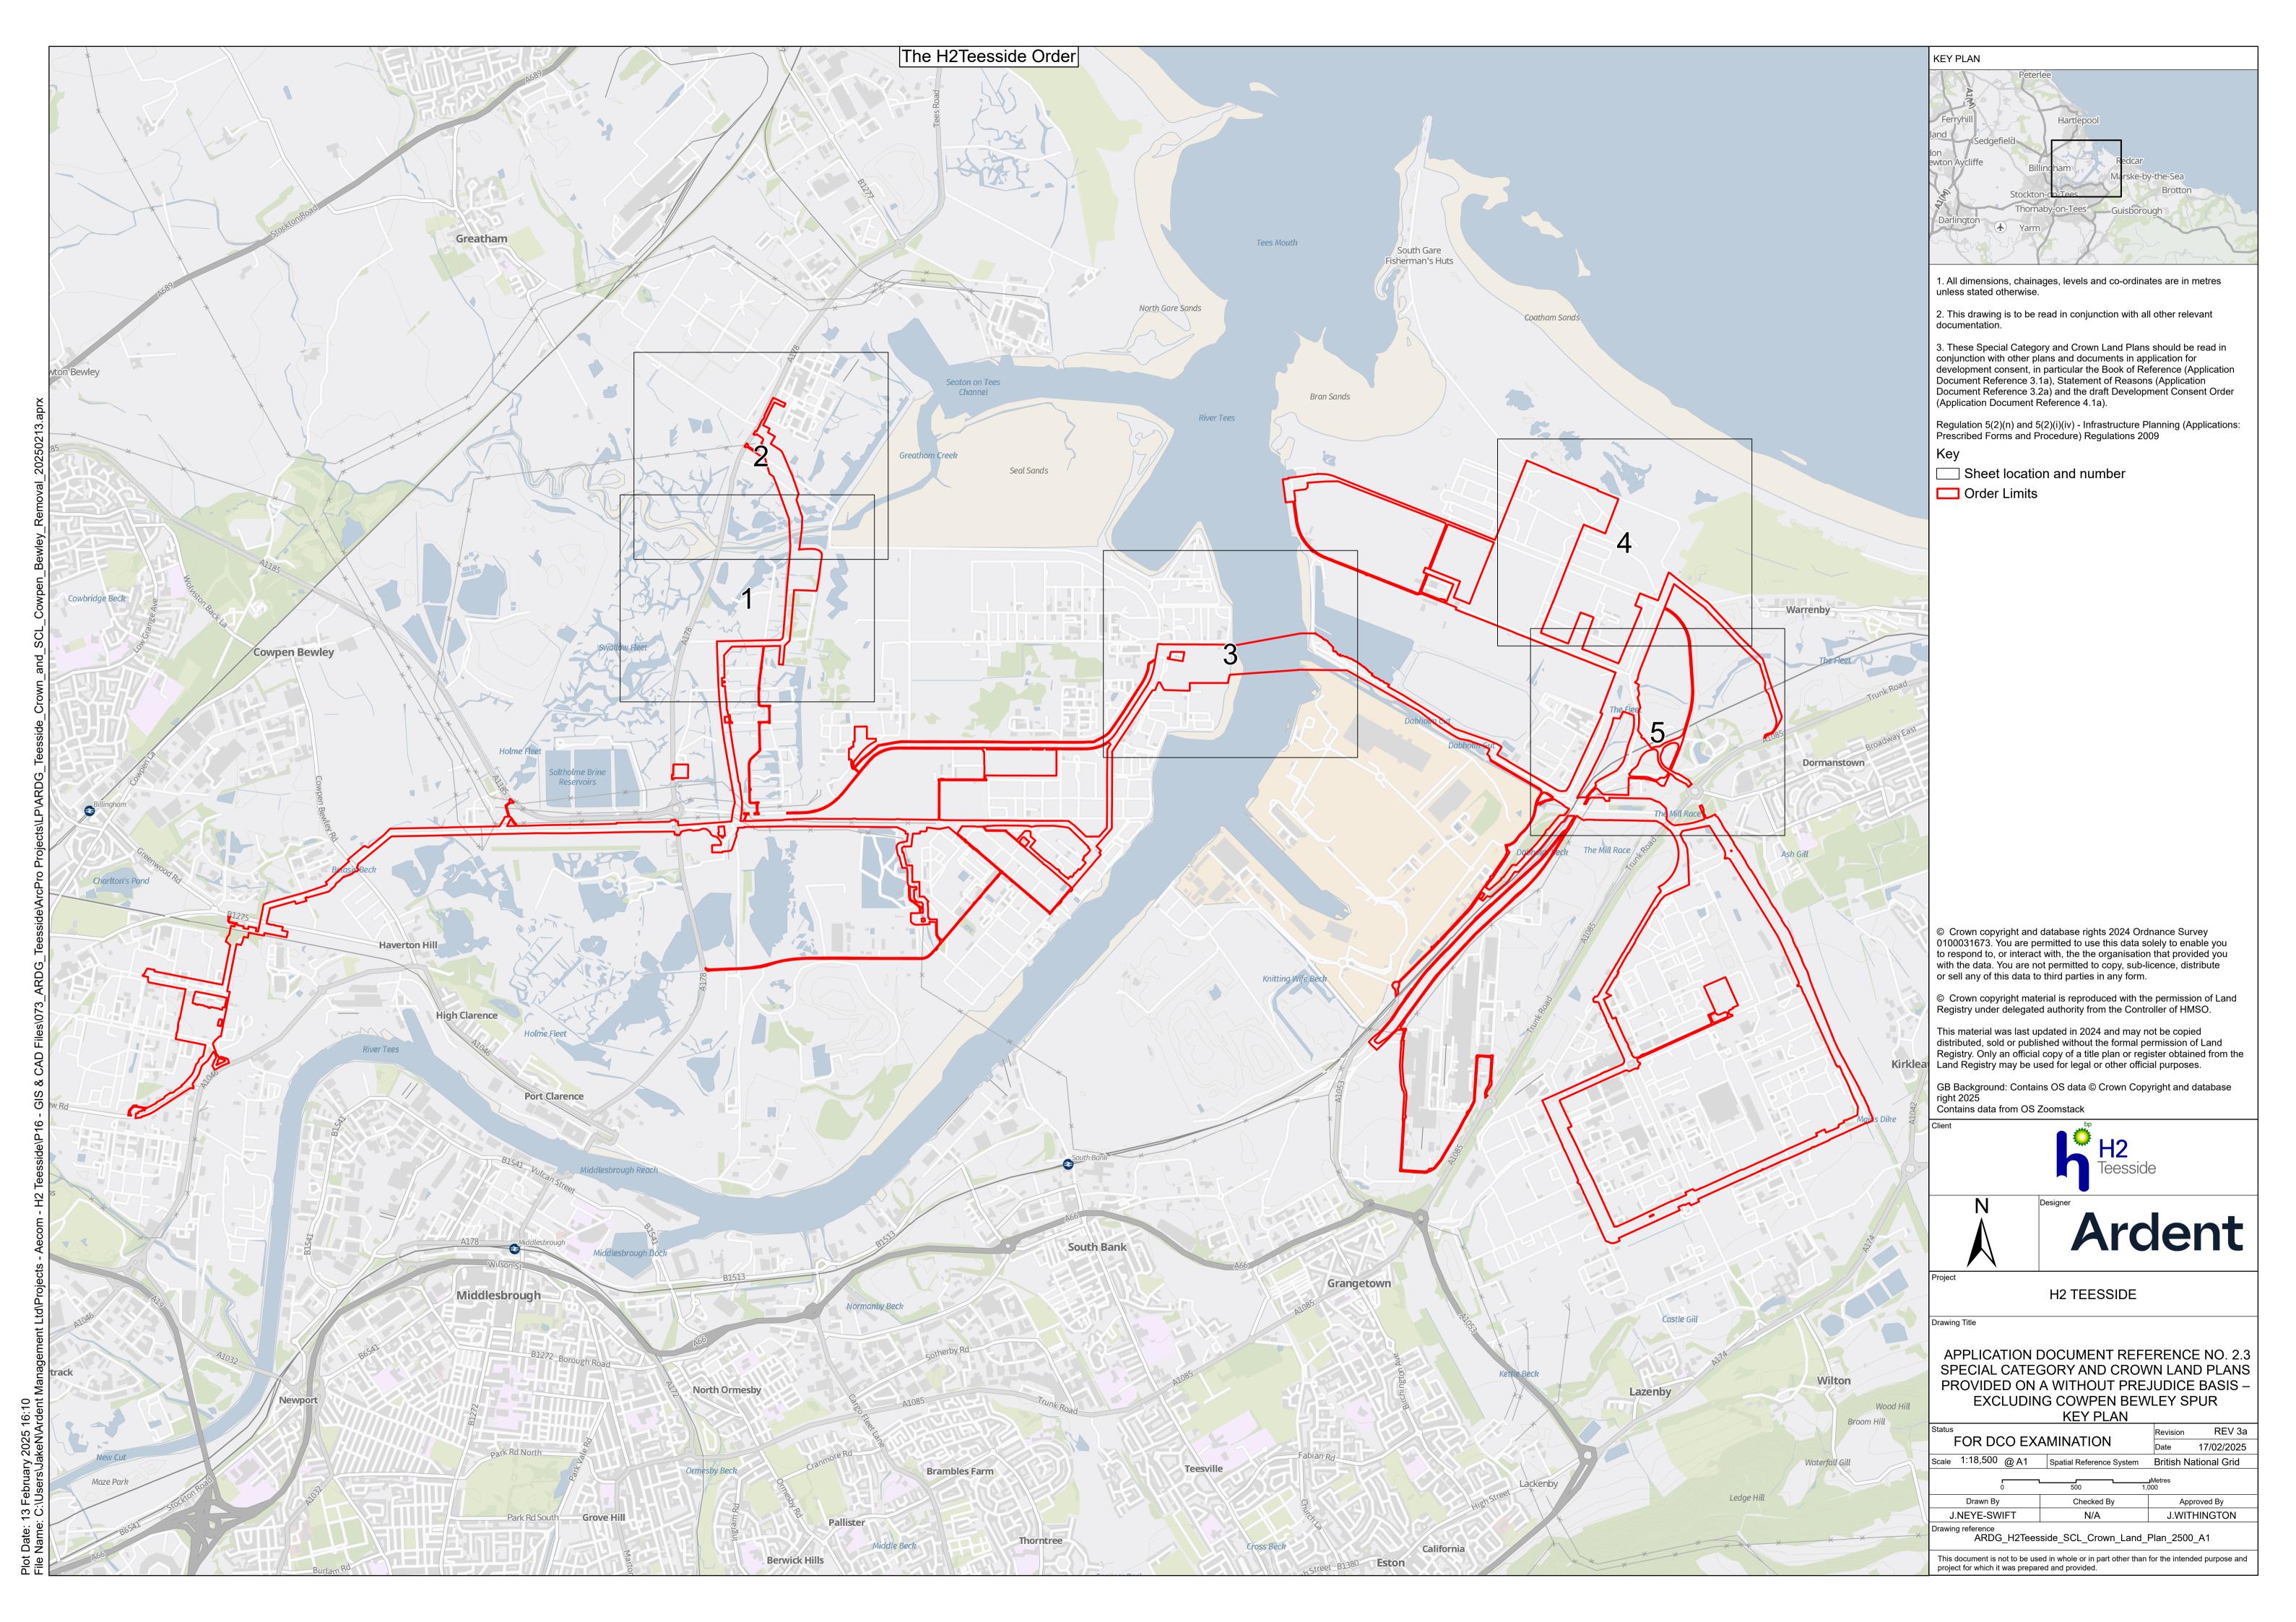

, Teesside and within the borough of Hartlepool, County Durham

Document Reference: 2.3 – Special Category Land and Crown Land Plans

The Infrastructure Planning (Applications: Prescribed Forms and Procedure) Regulations 2009 - Regulation 5(2)(i)(iv)



**Applicant: H2 Teesside Ltd** 

Date: February 2025

## **H2 Teesside Ltd**

Special Category Land and Crown Land Plans

Document Reference: 2.3



## **DOCUMENT HISTORY**

| DOCUMENT REF | 2.3             |      |          |
|--------------|-----------------|------|----------|
| REVISION     | 3a              |      |          |
| AUTHOR       | JACK WITHINGTON |      |          |
| SIGNED       | JW              | DATE | 24.02.25 |
| APPROVED BY  | ALEX CROW       |      |          |
| SIGNED       | AC              | DATE | 24.02.25 |