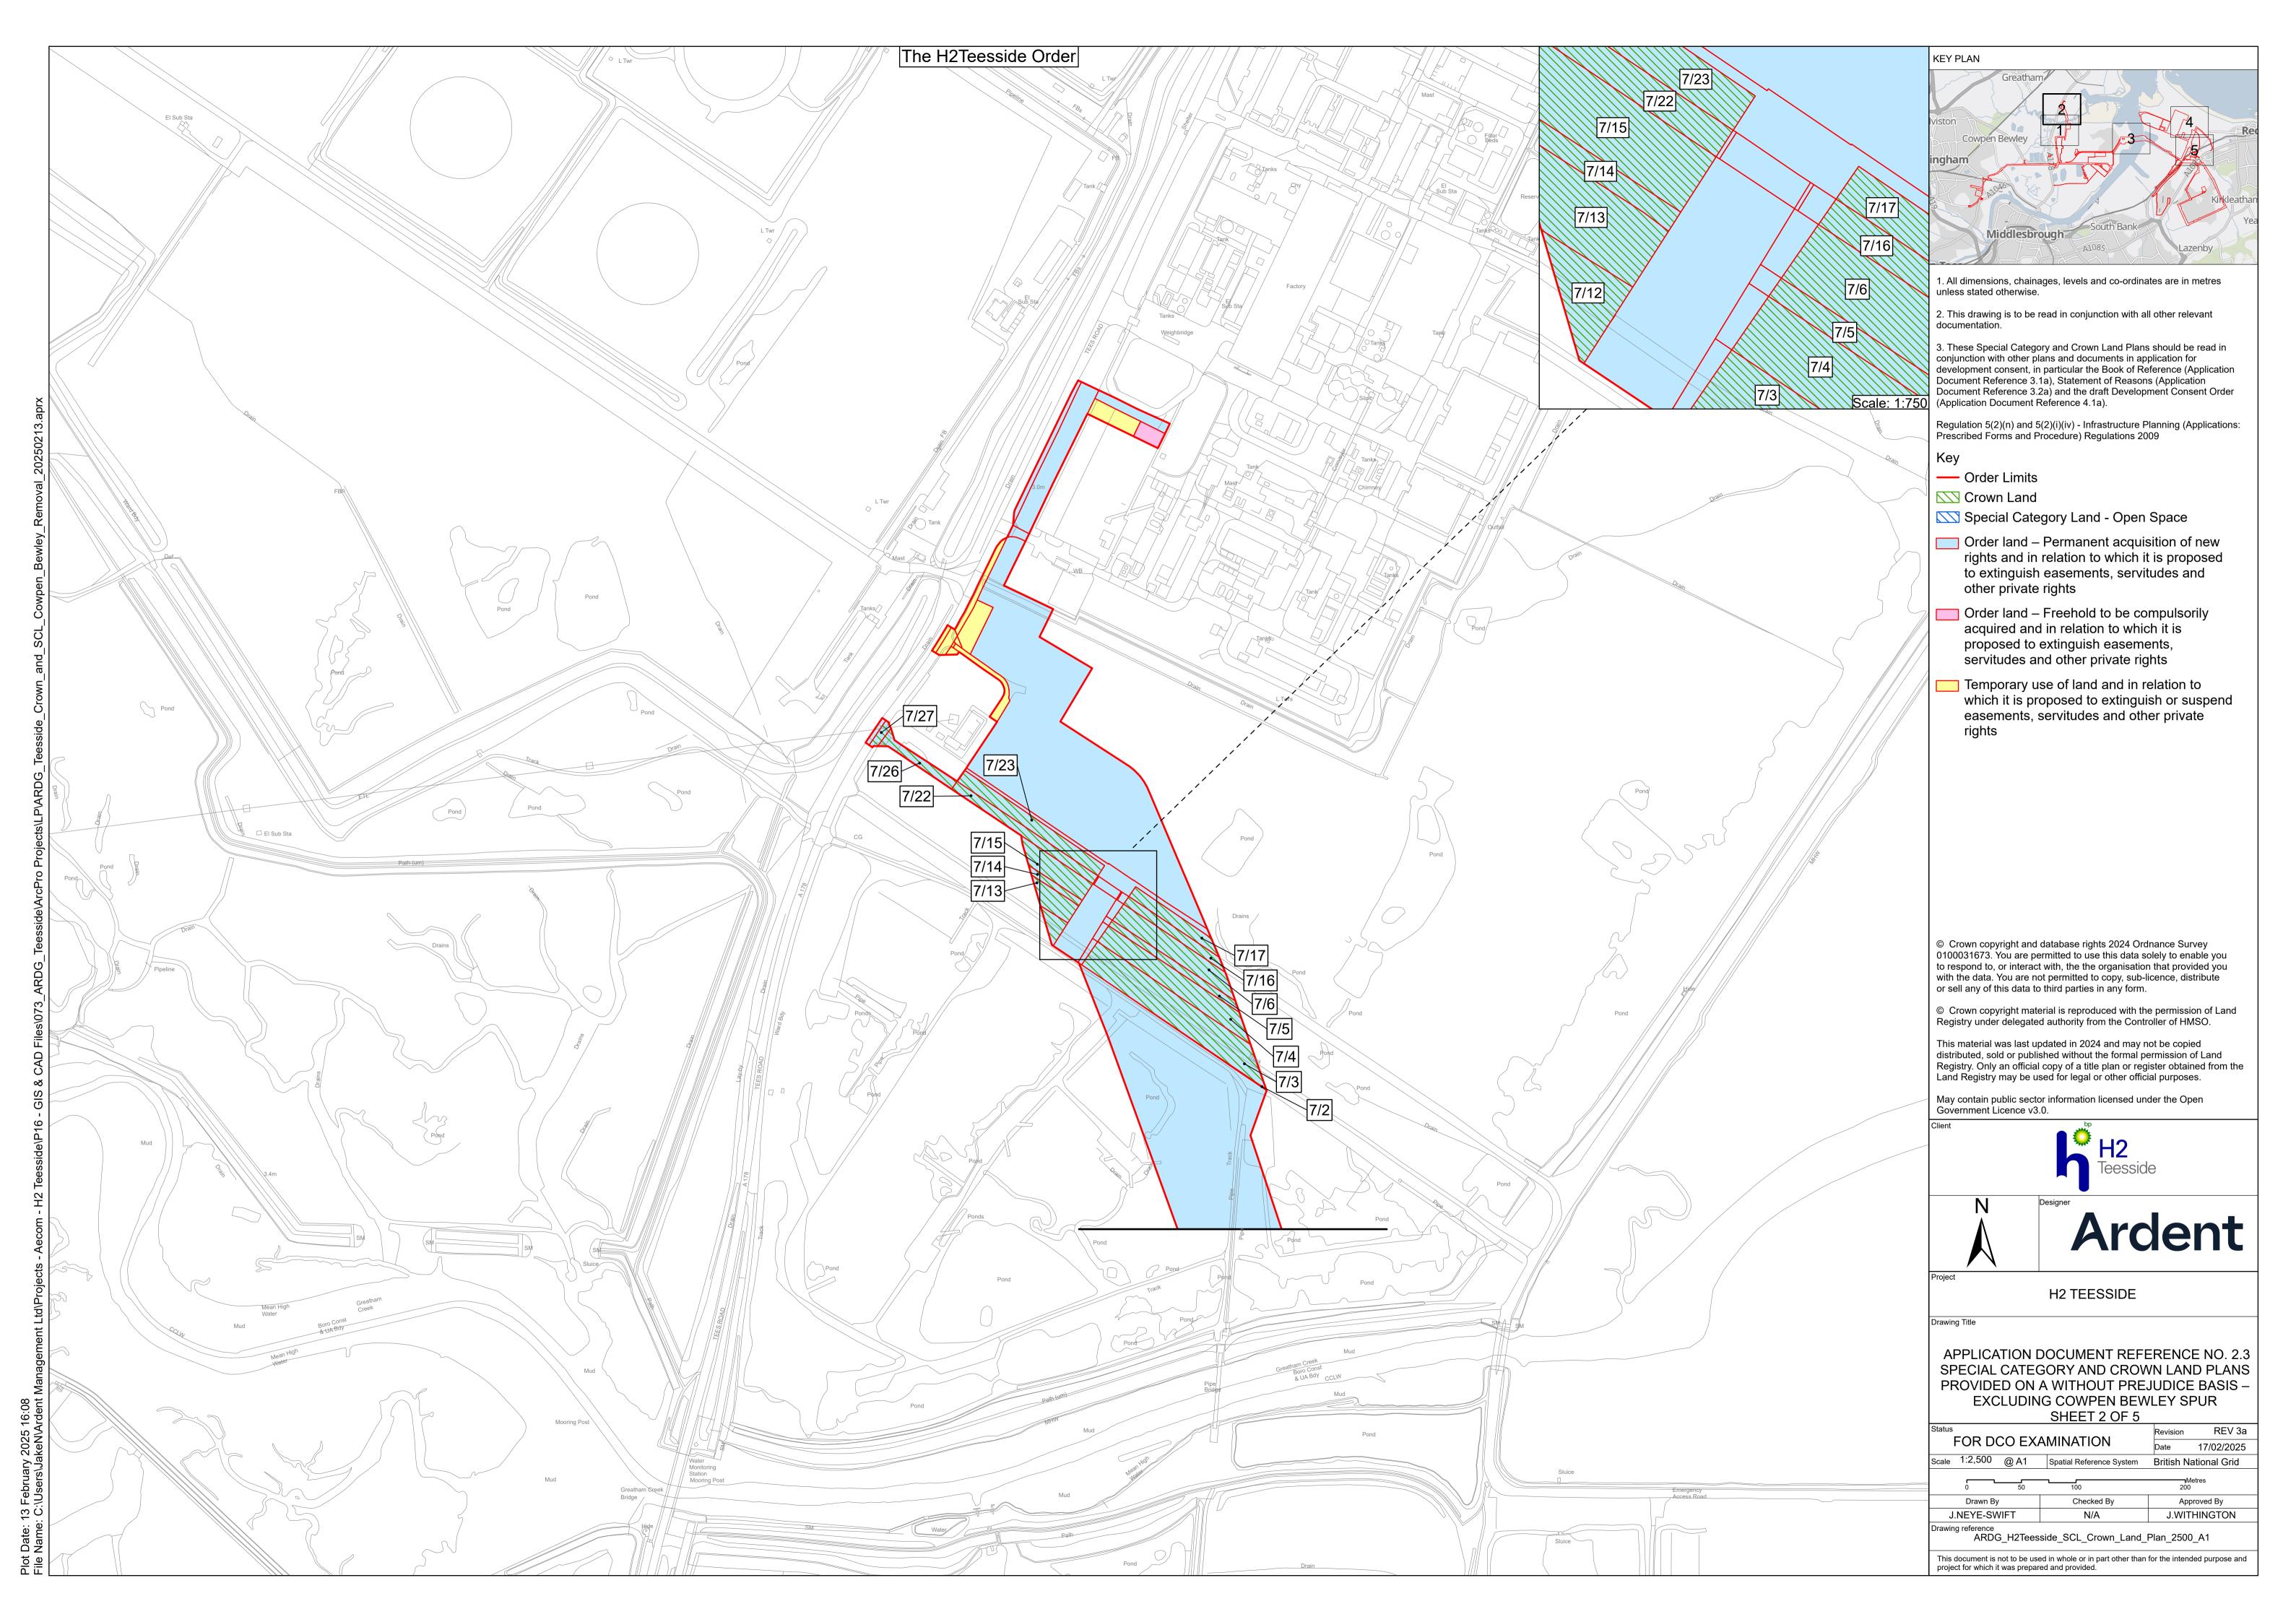

esside and within the borough of Hartlepool, County Durham

Document Reference: 2.3 – Special Category Land and Crown Land Plans

The Infrastructure Planning (Applications: Prescribed Forms and Procedure) Regulations 2009 - Regulation 5(2)(i)(iv)



**Applicant: H2 Teesside Ltd** 

Date: February 2025

## **H2 Teesside Ltd**

Special Category Land and Crown Land Plans

Document Reference: 2.3



## **DOCUMENT HISTORY**

| DOCUMENT REF | 2.3             |      |          |
|--------------|-----------------|------|----------|
| REVISION     | 3a              |      |          |
| AUTHOR       | JACK WITHINGTON |      |          |
| SIGNED       | JW              | DATE | 24.02.25 |
| APPROVED BY  | ALEX CROW       |      |          |
| SIGNED       | AC              | DATE | 24.02.25 |