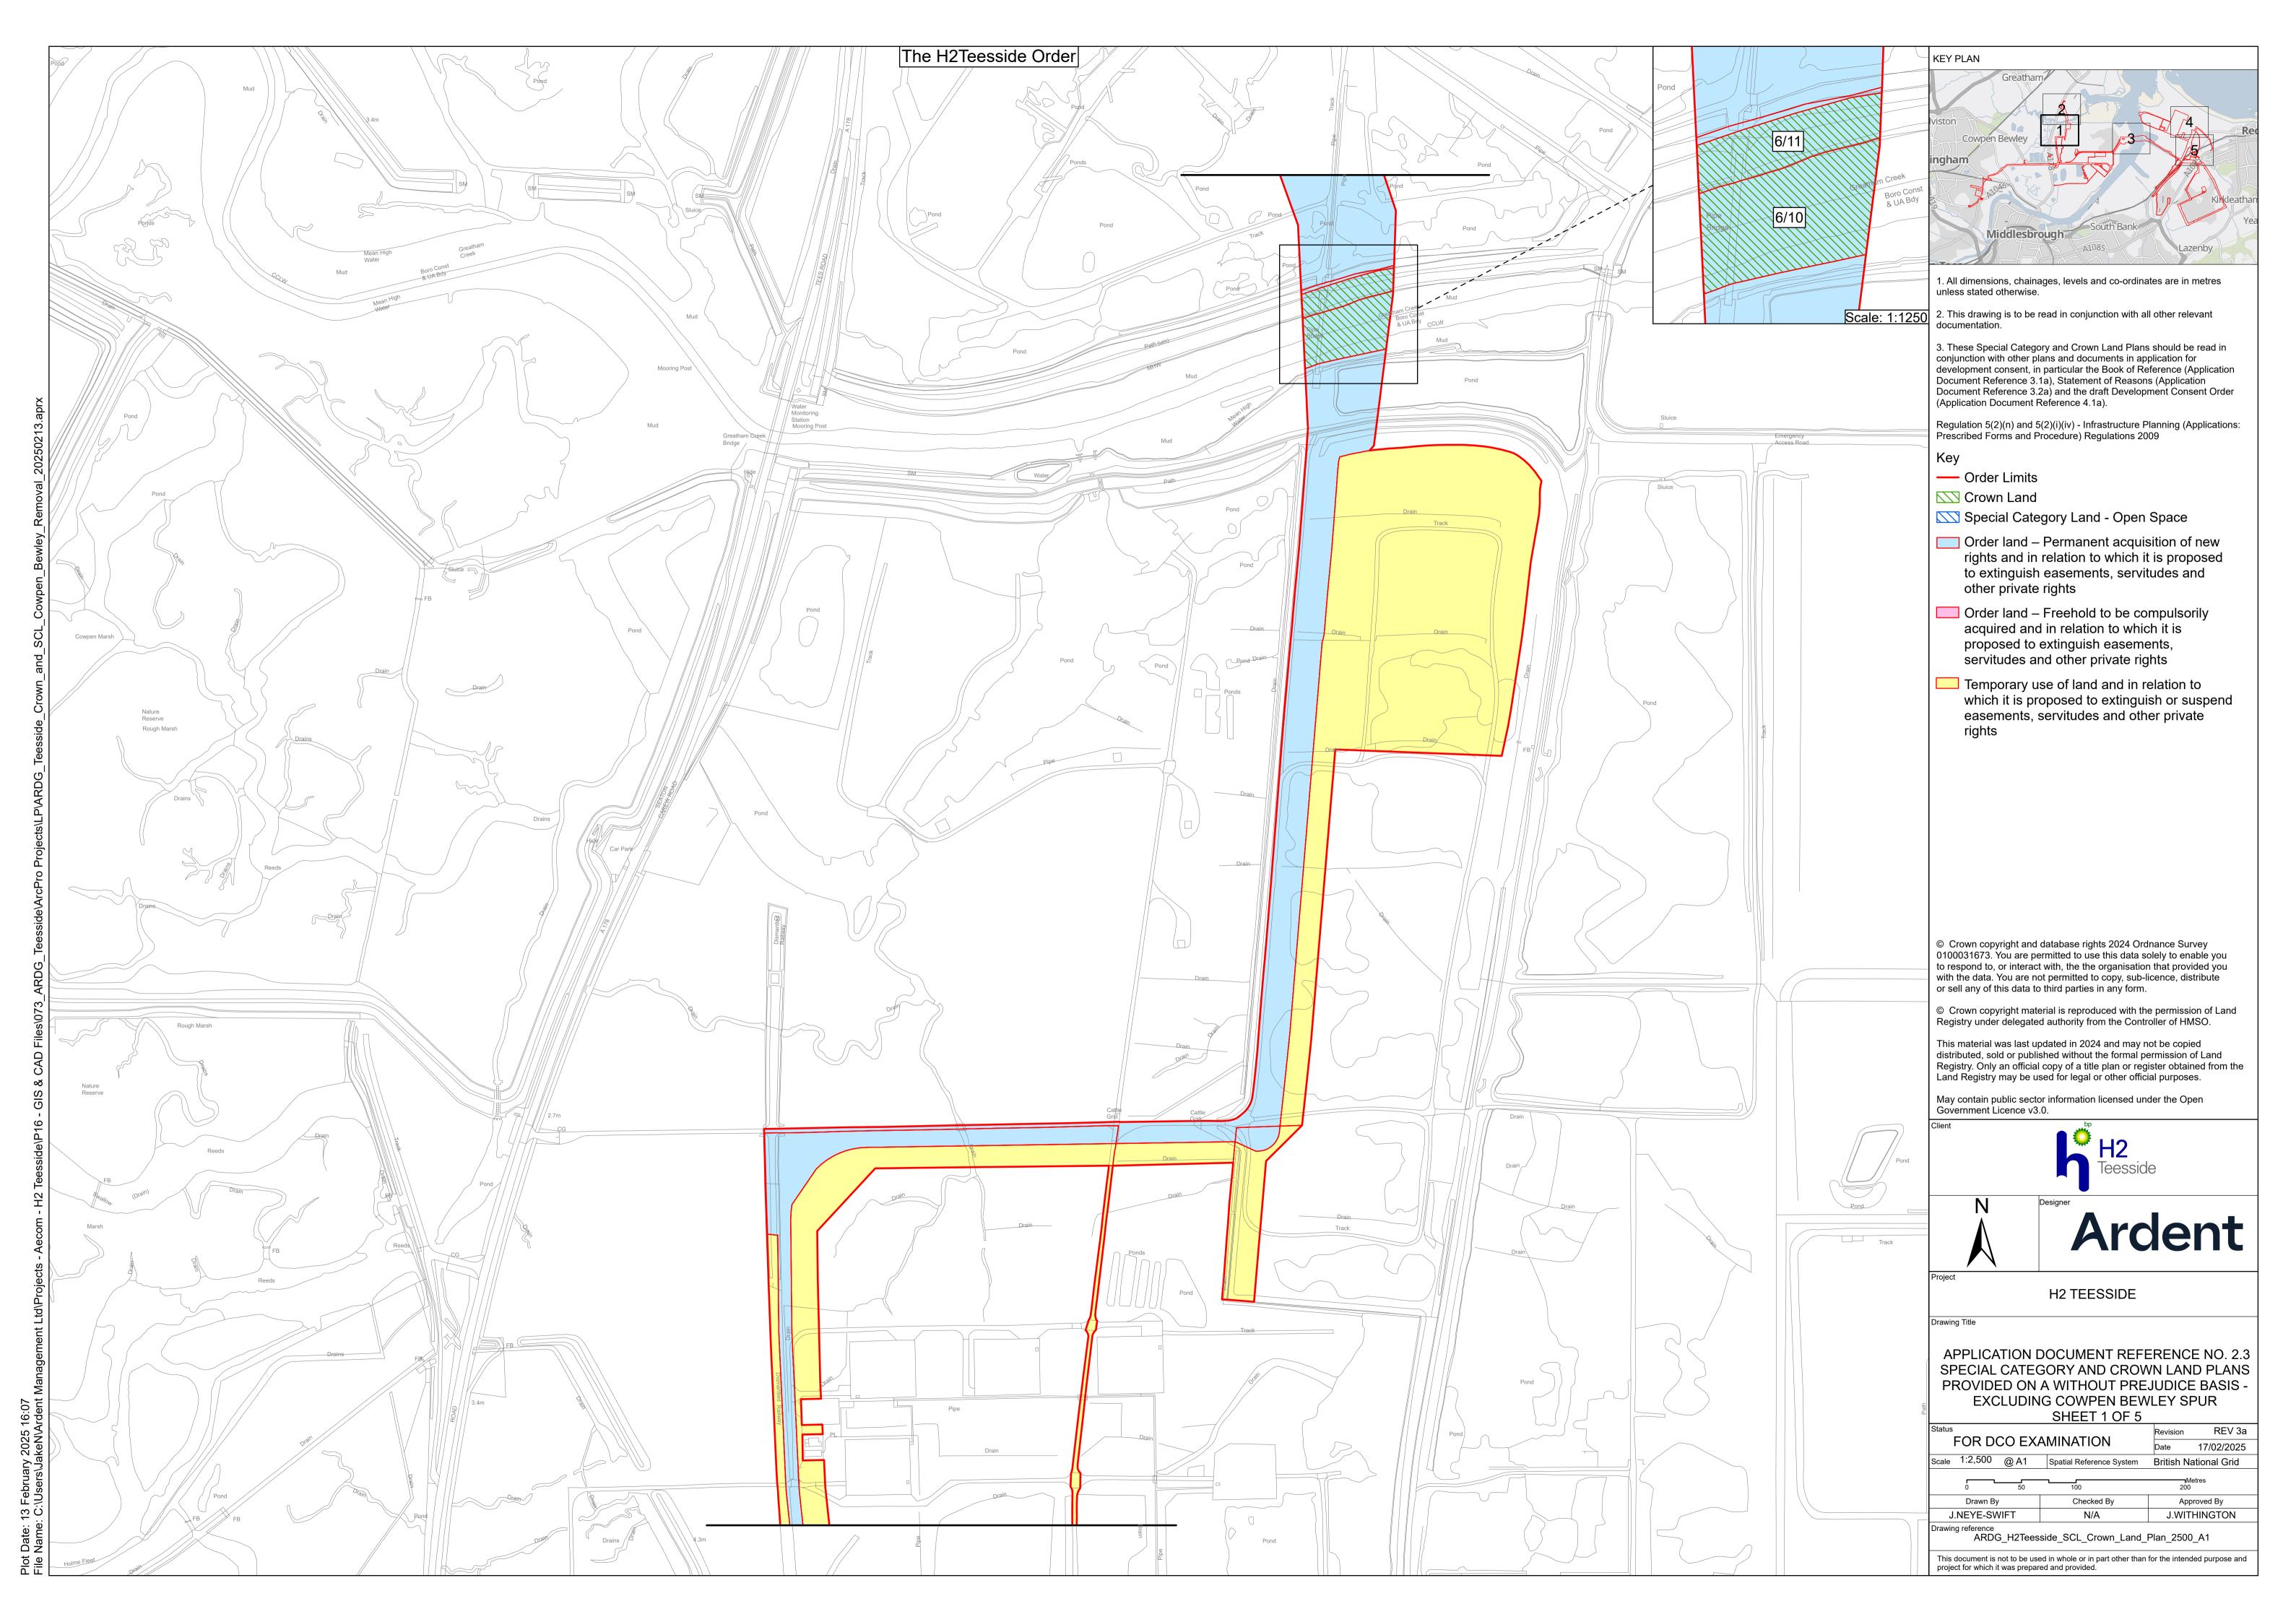

Teesside and within the borough of Hartlepool, County Durham

Document Reference: 2.3 – Special Category Land and Crown Land Plans

The Infrastructure Planning (Applications: Prescribed Forms and Procedure) Regulations 2009 - Regulation 5(2)(i)(iv)



**Applicant: H2 Teesside Ltd** 

Date: February 2025

## **H2 Teesside Ltd**

Special Category Land and Crown Land Plans

Document Reference: 2.3



## **DOCUMENT HISTORY**

| DOCUMENT REF | 2.3             |      |          |
|--------------|-----------------|------|----------|
| REVISION     | 3a              |      |          |
| AUTHOR       | JACK WITHINGTON |      |          |
| SIGNED       | JW              | DATE | 24.02.25 |
| APPROVED BY  | ALEX CROW       |      |          |
| SIGNED       | AC              | DATE | 24.02.25 |